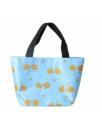

## **Product Specification**

Printing: Silk Screen Printing/ Digital Printing

Material: Polyester

Size: Large/CustomizedColor: Blue/customized

Lining: PolyesterType: Tote Bags

• Highlight: Customizable Design Polyester Tote Bags,

Our tote bags are available in blue, which is a classic color and perfect for any occasion. However, we also offer customization options, allowing you to choose the color that best suits your needs. Whether you want to match your outfit or your brand colors, we can make it happen.