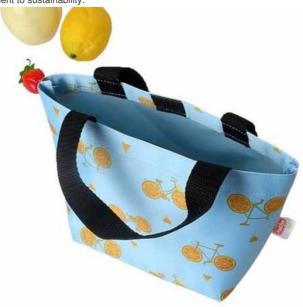

Our Polyester Tote Bags are perfect for businesses looking for a sustainable and affordable option for their promotional events. As a Wholesale polyester bag, we offer competitive prices for bulk purchases, making it an economical choice for businesses of any size. The RPET tote bag can be printed with your company logo or custom design, making it an effective marketing tool that also promotes your brand's commitment to sustainability.

Our wholesale polyester bags are made with recycled polyester material. You can also customize your polyester bag according to your desired size and color.

#### **Applications:**

These Polyester Tote Bags are perfect for shopping, whether it's for groceries, clothes, or any other items. These bags are spacious and can hold a lot of items. They are also environmentally friendly as they are made from recycled polyester. Wholesale polyester bags are available for retailers who are looking to provide their customers with an eco-friendly option.