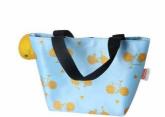

## **Product Specification**

Printing: Silk Screen Printing/ Digital Printing

Material: Polyester

Size: Large/CustomizedColor: Blue/customized

Lining: PolyesterType: Tote Bags

• Highlight: Customizable Design Polyester Tote Bags,

Wholesale Blue Polyester Tote Bags, Digital Printing Polyester Tote Bags

Our tote bags are available in blue, which is a classic color and perfect for any occasion. However, we also offer customization options, allowing you to choose the color that best suits your needs. Whether you want to match your outfit or your brand colors, we can make it happen.