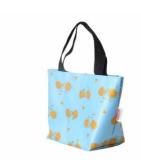

## **Product Specification**

Printing: Silk Screen Printing/ Digital Printing

Material: Polyester

Size: Large/CustomizedColor: Blue/customized

Lining: PolyesterType: Tote Bags

• Highlight: Customizable Design Polyester Tote Bags,

Our tote bags are available in blue, which is a classic color and perfect for any occasion. However, we also offer customization options, allowing you to choose the color that best suits your needs. Whether you want to match your outfit or your brand colors, we can make it happen.