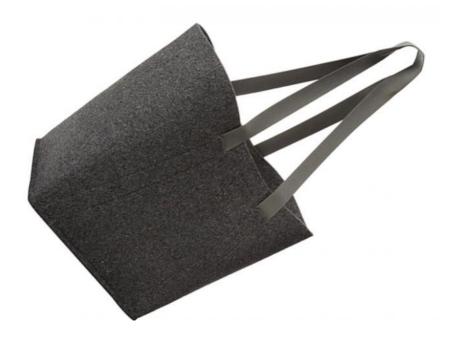

Sewing four stitching lines on the fold over of the bag, makes it special!

Suitable size not too big with long handles, suitable for both handle and shoulder.

The color for handle,bottom and body can be customized. Enough stock color, small MOQ is available.

## 2 / Product info.

| Item Name    | Dark Grey Custom Large 100% Felt Polyester tote bag with PP Webbing Long Handles |  |
|--------------|----------------------------------------------------------------------------------|--|
| Material     | 100% felt polyester                                                              |  |
| Color        | dark grey                                                                        |  |
| Bag Size     | 17"W*12"H*4.25"D                                                                 |  |
| Printing     | without/can be silk screen printing and heat transfer printing                   |  |
| Feature      | Large/durable/sturdy                                                             |  |
| Suitable For | Shopping bag, Promotional bag, Gift bag                                          |  |
| Customized   | OEM & ODM are welcomed                                                           |  |