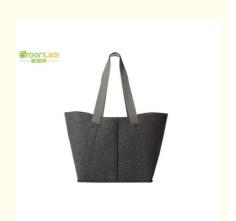

## Large 100% Felt Polyester Tote Bags Dark Grey With PP Webbing Long Handles

### 1/ Feature:

It is made of 100% felt polyester, it is very durable and sturdy, and more soft.

Dark grey color for body and light grey pp webbing. Simple and graceful.

This sturdy colorblock tote adds an elevated look to any occasion. Perfect for carrying all the essentials!

## 2 / Product info.

| Item Name    | Dark Grey Custom Large 100% Felt Polyester tote bag with PP Webbing Long Handles |  |
|--------------|----------------------------------------------------------------------------------|--|
| Material     | 100% felt polyester                                                              |  |
| Color        | dark grey                                                                        |  |
| Bag Size     | 17"W*12"H*4.25"D                                                                 |  |
| Printing     | without/can be silk screen printing and heat transfer printing                   |  |
| Feature      | Large/durable/sturdy                                                             |  |
| Suitable For | Shopping bag, Promotional bag, Gift bag                                          |  |
| Customized   | OEM & ODM are welcomed                                                           |  |