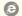

## Large 100% Felt Polyester Tote Bags Dark Grey With PP Webbing Long Handles

### 1/ Feature:

It is made of 100% felt polyester, it is very durable and sturdy, and more soft.

Dark grey color for body and light grey pp webbing. Simple and graceful.

This sturdy colorblock tote adds an elevated look to any occasion. Perfect for carrying all the essentials!

Sewing four stitching lines on the fold over of the bag, makes it special!

Suitable size not too big with long handles, suitable for both handle and shoulder.

The color for handle,bottom and body can be customized. Enough stock color, small MOQ is available.

Dark grey is both for men and women, simple, classical, and fashional. Good appearence attract more people's attentions if it used as a promotional product or advertisting!