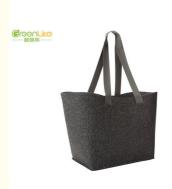

## Large 100% Felt Polyester Tote Bags Dark Grey With PP Webbing Long Handles

### 1/ Feature:

It is made of 100% felt polyester, it is very durable and sturdy, and more soft.

Dark grey color for body and light grey pp webbing. Simple and graceful.

This sturdy colorblock tote adds an elevated look to any occasion. Perfect for carrying all the essentials!

## 2 / Product info.

| Item Name    | Dark Grey Custom Large 100% Felt Polyester tote bag with PP Webbing Long Handles |  |
|--------------|----------------------------------------------------------------------------------|--|
| Material     | 100% felt polyester                                                              |  |
| Color        | dark grey                                                                        |  |
| Bag Size     | 17"W*12"H*4.25"D                                                                 |  |
| Printing     | without/can be silk screen printing and heat transfer printing                   |  |
| Feature      | Large/durable/sturdy                                                             |  |
| Suitable For | Shopping bag, Promotional bag, Gift bag                                          |  |
| Customized   | OEM & ODM are welcomed                                                           |  |