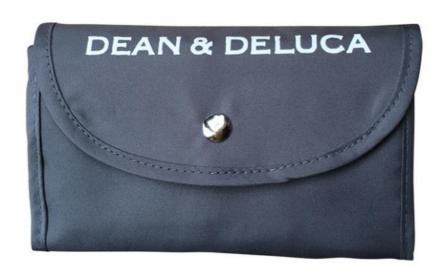

## Reusable 210D 100% Polyester Tote Bags Eco Friendly For Garbage Packing

#### **Details**

It is made of 210d oxford polyester material, a friendly,resuable and durable material

With exquisite stitch, not easy to crack

It has a widen handles, which is easy to carry

It is so huge that can hold as much as three traditional bags. It can pack them with up to 60lbs.

Compact and portable after folding

Full color and large area can be used to imprint logo.

210d 100% polyester, customized material as per client requires.