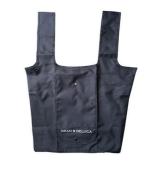

## Reusable 210D 100% Polyester Tote Bags Eco Friendly For Garbage Packing

#### **Details**

It is made of 210d oxford polyester material, a friendly,resuable and durable material

With exquisite stitch, not easy to crack

It has a widen handles, which is easy to carry

It is so huge that can hold as much as three traditional bags. It can pack them with up to 60lbs.

Compact and portable after folding

Full color and large area can be used to imprint logo.

210d 100% polyester, customized material as per client requires.