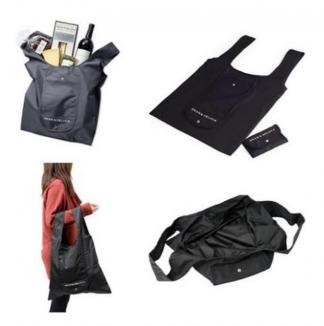

# 5 / More pictures:

#### **Details**

It is made of 210d oxford polyester material, a friendly,resuable and durable material

With exquisite stitch, not easy to crack

It has a widen handles, which is easy to carry

It is so huge that can hold as much as three traditional bags. It can pack them with up to 60lbs.

#### Usage

Garbage packing Retail store Advertising Promotion Packing