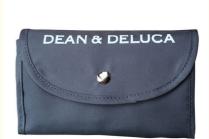

## Reusable 210D 100% Polyester Tote Bags Eco Friendly For Garbage Packing

#### **Details**

It is made of 210d oxford polyester material, a friendly,resuable and durable material

With exquisite stitch, not easy to crack

It has a widen handles, which is easy to carry

It is so huge that can hold as much as three traditional bags. It can pack them with up to 60lbs.

Compact and portable after folding

Full color and large area can be used to imprint logo.

210d 100% polyester, customized material as per client requires.